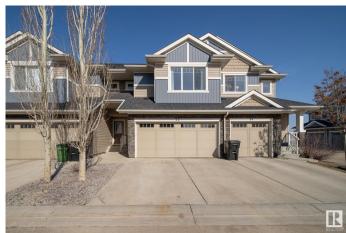

## \$364,900

3 Bedroom, 2.50 Bathroom, 1,446 sqft Condo / Townhouse on 0.00 Acres

Trumpeter Area, Edmonton, AB

Here is your opportunity to won this Absolutely Immaculate Townhome in Trumpeter!!
Complete with 3 bedrooms, a bonus room, upstairs laundry, 3 bathrooms, GORGEOUS kitchen space with stainless appliances, quartz counters, island with eating bar space, a double attached garage AND A FULLY FINISHED BASEMENT!! It is so bright inside, this home is a dream! Private yard and super close to Lois Hole Provincial Park, trails, St. Albert or the West end of Edmonton!

# **Community Information**

Address 33 2004 Trumpeter Way

Area Edmonton

Subdivision Trumpeter Area

City Edmonton
County ALBERTA

Province AB

Postal Code T5S 0J9

#### **Amenities**

Amenities Deck, Detectors Smoke

Parking Spaces 4

Parking Double Garage Attached