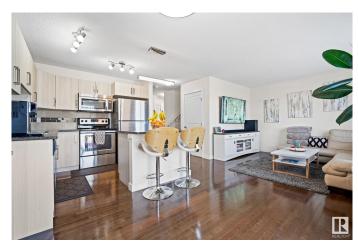

## \$364,900

3 Bedroom, 2.50 Bathroom, 1,446 sqft Condo / Townhouse on 0.00 Acres

Trumpeter Area, Edmonton, AB

Here is your opportunity to won this Absolutely Immaculate Townhome in Trumpeter!!
Complete with 3 bedrooms, a bonus room, upstairs laundry, 3 bathrooms, GORGEOUS kitchen space with stainless appliances, quartz counters, island with eating bar space, a double attached garage AND A FULLY FINISHED BASEMENT!! It is so bright inside, this home is a dream! Private yard and super close to Lois Hole Provincial Park, trails, St. Albert or the West end of Edmonton!

#### **Essential Information**

MLS® # E4433064 Price \$364,900

Bedrooms 3
Bathrooms 2.50

Full Baths 2

Half Baths 1

Square Footage 1,446
Acres 0.00
Year Built 2014

Type Condo / Townhouse

Sub-Type Townhouse

#### Interior

Interior Features ensuite bathroom

Appliances Dishwasher-Built-In, Dryer, Garage Control, Garage Opener, Microwave

Hood Fan, Refrigerator, Stove-Electric, Washer, Window Coverings

Heating Forced Air-1, Natural Gas