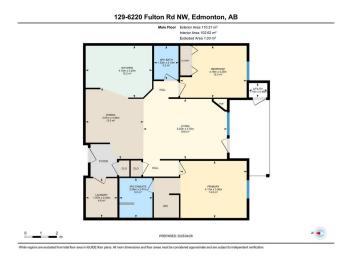

## \$265,000

2 Bedroom, 2.00 Bathroom, 1,105 sqft Condo / Townhouse on 0.00 Acres

Fulton Place, Edmonton, AB

This 2 Bed/2Bath condo is located on the Main Floor and is ready for immediate possession. Quick and easy access to All the major roads and is located close to Downtown, Shopping and the River Valley. Fulton Court is a Smoke Free Complex and offers 40+ Living. Heated & Secure Underground Parking with a Carwash, Workshop, Exercise Room, Library, Social Room & Storage Unit. Convenient access to your Condo via Your Patio Entrance as well as lots of Street Parking.

## **Essential Information**

| MLS® #         | E4433025               |
|----------------|------------------------|
| Price          | \$265,000              |
| Bedrooms       | 2                      |
| Bathrooms      | 2.00                   |
| Full Baths     | 2                      |
| Square Footage | 1,105                  |
| Acres          | 0.00                   |
| Year Built     | 1992                   |
| Туре           | Condo / Townhouse      |
| Sub-Type       | Lowrise Apartment      |
| Style          | Single Level Apartment |
| Status         | Active                 |
|                |                        |