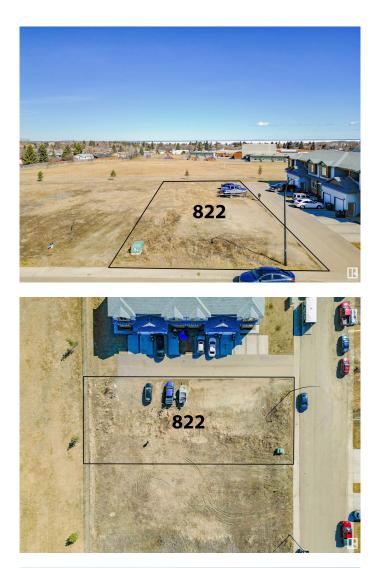

## \$249,900

0 Bedroom, 0.00 Bathroom, Condo / Townhouse on 0.00 Acres

Cold Lake North, Cold Lake, AB

This lot is zoned R3 and is designed to be the "mirror" image of 830 Schooner, with 4 condo townhomes with 3 bedrooms up and 2 bedrooms down, with a 'sheltered' private deck and a single car garage. The lot is in the Schooner subdivision area right behind the newer Cold Lake Elementary School, and backs onto the playground. The Happy House Daycare is at the corner making it convenient for young families with preschool children requiring daycare. The Cold Lake Marina is only a few blocks away, and Emma's Convenience Store is directly opposite the Cold Lake Elementary School.

# **Community Information**

| Address     | 822 Schooner Drive |
|-------------|--------------------|
| Area        | Cold Lake          |
| Subdivision | Cold Lake North    |

| City        | Cold Lake |
|-------------|-----------|
| County      | ALBERTA   |
| Province    | AB        |
| Postal Code | T9M 0L7   |

Lot Description 70' x 155'