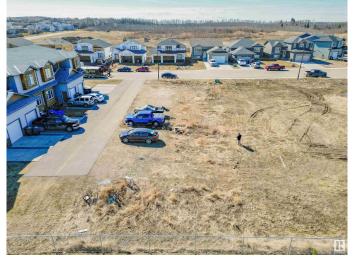

## \$249,900

0 Bedroom, 0.00 Bathroom, Condo / Townhouse on 0.00 Acres

Cold Lake North, Cold Lake, AB

This lot is zoned R3 and is designed to be the "mirror" image of 830 Schooner, with 4 condo townhomes with 3 bedrooms up and 2 bedrooms down, with a 'sheltered' private deck and a single car garage. The lot is in the Schooner subdivision area right behind the newer Cold Lake Elementary School, and backs onto the playground. The Happy House Daycare is at the corner making it convenient for young families with preschool children requiring daycare. The Cold Lake Marina is only a few blocks away, and Emma's Convenience Store is directly opposite the Cold Lake Elementary School.

# **Community Information**

| Address     | 822 Schooner Drive |
|-------------|--------------------|
| Area        | Cold Lake          |
| Subdivision | Cold Lake North    |

| City        | Cold Lake |
|-------------|-----------|
| County      | ALBERTA   |
| Province    | AB        |
| Postal Code | T9M 0L7   |