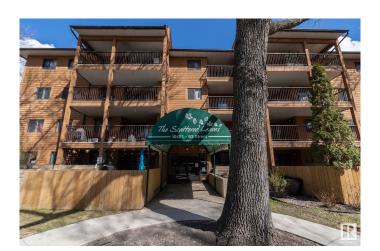

# \$99,900 - 301 10421 93 Street, Edmonton

MLS® #E4432702

## \$99,900

1 Bedroom, 1.00 Bathroom, 574 sqft Condo / Townhouse on 0.00 Acres

Boyle Street, Edmonton, AB

Welcome to this well maintained building with ELEVATOR and UNDERGROUND PARKING and STORAGE ROOM and SAUNA/STEAM ROOM. This spacious 1 bed unit has IN-SUITE LAUNDRY and laminate flooring throughout - NO CARPET! Located on 3rd floor and ready for you to move-in! Convenient location located a stone's throw to the river valley and the downtown core. Unbelievable value. Welcome home!!

## **Exterior**

Exterior Wood

Exterior Features Golf Nearby, Playground Nearby, Public Swimming Pool, Public

Transportation, Schools, Shopping Nearby

Roof Asphalt Shingles

Construction Wood

Foundation Concrete Perimeter