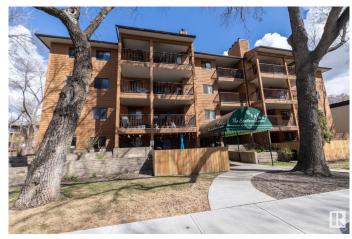

# \$99,900 - 301 10421 93 Street, Edmonton

MLS® #E4432702

## \$99,900

1 Bedroom, 1.00 Bathroom, 574 sqft Condo / Townhouse on 0.00 Acres

Boyle Street, Edmonton, AB

Welcome to this well maintained building with ELEVATOR and UNDERGROUND PARKING and STORAGE ROOM and SAUNA/STEAM ROOM. This spacious 1 bed unit has IN-SUITE LAUNDRY and laminate flooring throughout - NO CARPET! Located on 3rd floor and ready for you to move-in! Convenient location located a stone's throw to the river valley and the downtown core. Unbelievable value. Welcome home!!

## **Exterior**

Exterior Wood

Exterior Features Golf Nearby, Playground Nearby, Public Swimming Pool, Public

Transportation, Schools, Shopping Nearby

Roof Asphalt Shingles

Construction Wood

Foundation Concrete Perimeter