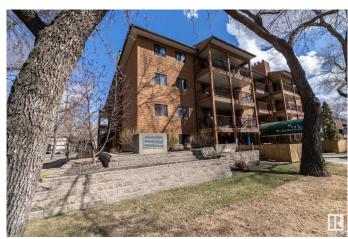

# \$99,900 - 301 10421 93 Street, Edmonton

MLS® #E4432702

## \$99,900

1 Bedroom, 1.00 Bathroom, 574 sqft Condo / Townhouse on 0.00 Acres

Boyle Street, Edmonton, AB

Welcome to this well maintained building with ELEVATOR and UNDERGROUND PARKING and STORAGE ROOM and SAUNA/STEAM ROOM. This spacious 1 bed unit has IN-SUITE LAUNDRY and laminate flooring throughout - NO CARPET! Located on 3rd floor and ready for you to move-in! Convenient location located a stone's throw to the river valley and the downtown core. Unbelievable value. Welcome home!!

## **Exterior**

Exterior Wood

Exterior Features Golf Nearby, Playground Nearby, Public Swimming Pool, Public

Transportation, Schools, Shopping Nearby

Roof Asphalt Shingles

Construction Wood

Foundation Concrete Perimeter