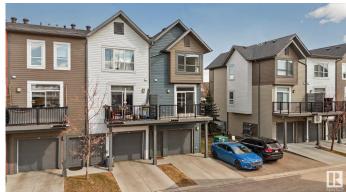

## \$344,900

3 Bedroom, 2.50 Bathroom, 1,535 sqft Condo / Townhouse on 0.00 Acres

Griesbach, Edmonton, AB

This charming 3-bedroom, 2.5-bathroom townhome in Griesbach delivers comfort, convenience, and community. The open-concept layout boasts a large kitchen, sun-filled living room, and dining space designed for gathering. With an additional living area that's perfect for a home office or playroom, the home adapts easily to your lifestyle. The primary suite features a private ensuite, and two more bedrooms provide flexible options for family or guests. Steps away from schools, parks, transit, and a public pool, this is where home meets lifestyle.

#### Interior

Interior Features ensuite bathroom

Appliances Dishwasher-Built-In, Garage Opener, Microwave Hood Fan,

Refrigerator, Stacked Washer/Dryer, Stove-Electric, Window Coverings

Heating Forced Air-1, Natural Gas