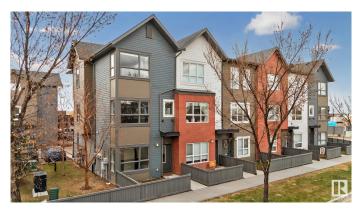

# **\$344,900 - 23 2560 Pegasus Boulevard, Edmonton**

MLS® #E4432335

## \$344,900

3 Bedroom, 2.50 Bathroom, 1,535 sqft Condo / Townhouse on 0.00 Acres

Griesbach, Edmonton, AB

This charming 3-bedroom, 2.5-bathroom townhome in Griesbach delivers comfort, convenience, and community. The open-concept layout boasts a large kitchen, sun-filled living room, and dining space designed for gathering. With an additional living area that's perfect for a home office or playroom, the home adapts easily to your lifestyle. The primary suite features a private ensuite, and two more bedrooms provide flexible options for family or guests. Steps away from schools, parks, transit, and a public pool, this is where home meets lifestyle.

#### **Amenities**

Amenities Hot Water Electric, No Animal Home, No Smoking Home,

Parking-Visitor, Vinyl Windows

Parking Single Garage Attached