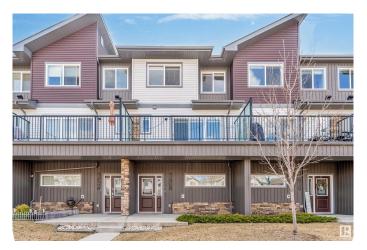

## \$355,000

3 Bedroom, 2.50 Bathroom, 1,334 sqft Condo / Townhouse on 0.00 Acres

Laurel, Edmonton, AB

This well-kept 3-bed, 2.5-bath townhouse with a main-floor den offers over 1,300 sq ft of living space â€" perfect for young families or first-time buyers. Features include a double attached garage, modern kitchen with stainless steel appliances and pantry, spacious dining area with west-facing balcony, and upstairs laundry. The primary suite has a walk-in closet and 4-piece ensuite. Bonus flex space on the main floor is ideal for a home office or gym. Close to Meadows Rec Centre, trails, and a ravine. Don't miss out!

#### **Exterior**

Exterior Wood, Stone, Vinyl

Exterior Features Airport Nearby, Flat Site, Landscaped, Playground Nearby, Public

Transportation, Schools, Shopping Nearby, See Remarks

Roof Asphalt Shingles