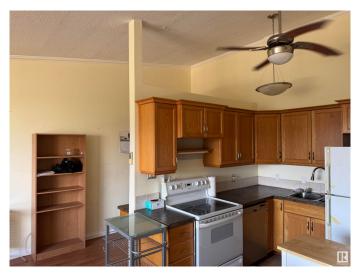

## \$79,000

2 Bedroom, 1.00 Bathroom, 637 sqft Condo / Townhouse on 0.00 Acres

Vegreville, Vegreville, AB

\*AMBERLANE CONDOS\* Two bedroom condo on the 2nd level. Open concept with vaulted ceilings. Laundry in suite. Titled parking stall included. Across the road from elementary school and walking distance to all amenities. Located in Vegreville.

#### Interior

Appliances Dishwasher-Built-In, Dryer, Refrigerator, Stove-Electric, Washer

Heating Baseboard, Natural Gas