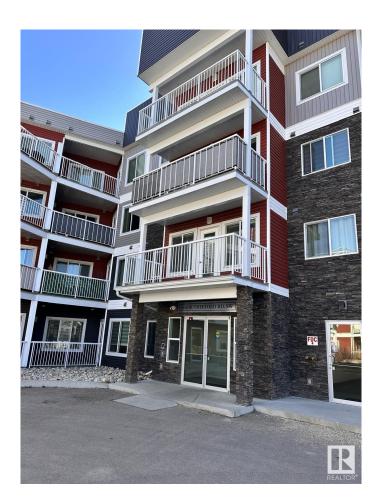

## \$254,900

2 Bedroom, 2.00 Bathroom, 903 sqft Condo / Townhouse on 0.00 Acres

Rutherford (Edmonton), Edmonton, AB

This is Stunning 2 bed room and 2 full bathroom condo with a spacious living room in the main level. Open concept kitchen with large Island with White quartz countertops, Built-in-Stainless steel appliances and In suite laundry, Primary suite is spectacular with full ensuite and extra large closet. Beautiful balcony space for summer, underground heated parking, this home is loaded with convenience, Walkable distance school, Shopping Centre, Airport, Highway.

## **Community Information**

Address 147 1818 Rutherford Road

Area Edmonton

Subdivision Rutherford (Edmonton)

City Edmonton
County ALBERTA

Province AB

Postal Code T6W 2K6

**Amenities** 

# of Stories 4

Stories 1

Has Basement Yes

Basement None, No Basement

**Exterior** 

Exterior Wood, Stone, Vinyl

Exterior Features Airport Nearby, Landscaped,

Schools, See Remarks

Roof Asphalt Shingles

Construction Wood, Stone, Vinyl

Foundation Concrete Perimeter

**Additional Information** 

Date Listed April 22nd, 2025

Days on Market 7

Zoning Zone 55

Condo Fee \$444