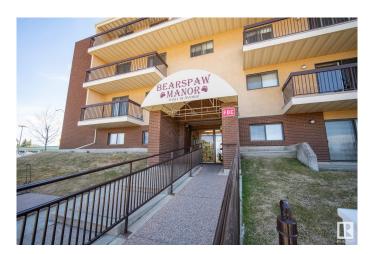

# \$149,900 - 216 10511 19 Avenue, Edmonton

MLS® #E4431986

### \$149.900

2 Bedroom, 2.00 Bathroom, 903 sqft Condo / Townhouse on 0.00 Acres

Keheewin, Edmonton, AB

Welcome to Bearspaw Manor. This 903 sq ft 2 bedroom, 2 bathroom condo features a bright, functional layout in a quiet, well-maintained building in Bearspaw, Edmonton. Highlights include in-suite laundry, a spacious kitchen, and a comfortable living area that opens onto a private balcony. The primary bedroom offers a walk-through closet and a 4-piece ensuite, while the second bedroom is ideal for guests, a roommate, or a home office. Includes 1 underground parking stall and convenient elevator access. Located close to shopping, transit, parks, and major roadways.

## **Community Information**

Address 216 10511 19 Avenue

Area Edmonton
Subdivision Keheewin
City Edmonton
County ALBERTA

Province AB

Postal Code T6J 5S8