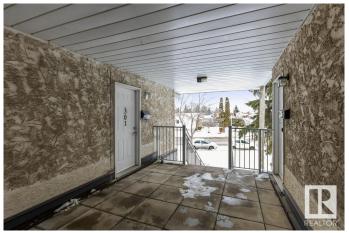

### \$245,000

3 Bedroom, 2.00 Bathroom, 1,196 sqft Condo / Townhouse on 0.00 Acres

Dunluce, Edmonton, AB

Welcome to this rare TWO FULL BATHROOM unit that has been completely renovated! High end VINYL PLANK (10mm) extends throughout the main living area. The brand new kitchen features an abundance of storage, new appliances and QUARTZ countertops. The living room is spacious and bright and features an electric FIREPLACE. Upstairs there are THREE bedrooms, a renovated main 4pce bathroom and a brand new 3pce ENSUITE! Vaulted ceilings, new flooring, trim, paint, fixtures, HWT and FURNACE- fantastic location close to amenities and transportation.

#### Interior

Interior Features ensuite bathroom

Appliances Dishwasher-Built-In, Euro Washer/Dryer Combo, Hood Fan,

Refrigerator, Stove-Electric

Heating Forced Air-1, Natural Gas

Stories 2
Has Basement Yes