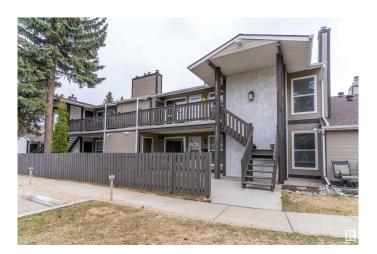

## \$209,000

2 Bedroom, 1.00 Bathroom, 957 sqft Condo / Townhouse on 0.00 Acres

Skyrattler, Edmonton, AB

FRESHLY PAINTED and ALL NEW FLOORING in Living/Dining/Kitchen/Pantry and Bedrooms. Welcome to Hunters Run on Saddleback Road, 2 bed 1 bath unit is ideal for ANY first time home buyer or a savvy investor. The unit is beautifully located close to a playground, and is on a bus route offering direct connectivity to Century Park. Amenities and shopping are close by. Access to Anthony Henday and QE2 is a breeze. A well managed and a very quiet complex is a bonus. The unit has had numerous upgrades in the last 2 years including granite countertops, newer Hot Water Tank, new flooring, fresh paint, new LED lights and ample storage in the pantry, as well as in the storage unit on the same floor.

#### **Exterior**

Exterior Wood, Stucco

Exterior Features Airport Nearby, Playground Nearby, Public Transportation, Shopping

Nearby

Roof Asphalt Shingles
Construction Wood, Stucco

Foundation Concrete Perimeter