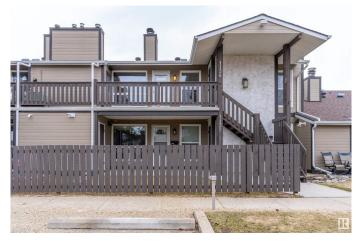

## \$209,000

2 Bedroom, 1.00 Bathroom, 957 sqft Condo / Townhouse on 0.00 Acres

Skyrattler, Edmonton, AB

FRESHLY PAINTED and ALL NEW FLOORING in Living/Dining/Kitchen/Pantry and Bedrooms. Welcome to Hunters Run on Saddleback Road, 2 bed 1 bath unit is ideal for ANY first time home buyer or a savvy investor. The unit is beautifully located close to a playground, and is on a bus route offering direct connectivity to Century Park. Amenities and shopping are close by. Access to Anthony Henday and QE2 is a breeze. A well managed and a very quiet complex is a bonus. The unit has had numerous upgrades in the last 2 years including granite countertops, newer Hot Water Tank, new flooring, fresh paint, new LED lights and ample storage in the pantry, as well as in the storage unit on the same floor.

#### **Exterior**

Exterior Wood, Stucco

Exterior Features Airport Nearby, Playground Nearby, Public Transportation, Shopping

Nearby

Roof Asphalt Shingles
Construction Wood, Stucco

Foundation Concrete Perimeter