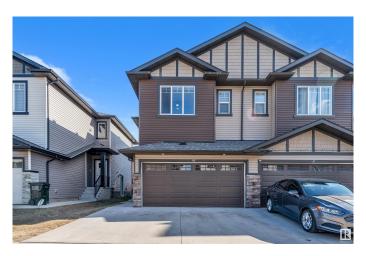

### \$479,999

4 Bedroom, 3.50 Bathroom, 1,507 sqft Condo / Townhouse on 0.00 Acres

Laurel, Edmonton, AB

DOUBLE CAR GARAGE, SEPARATE ENTRANCE to basement this Half Duplex has it all. On main floor you will find beautiful kitchen up to ceiling cabinets with quartz countertops, stainless steel appliances, living room with fireplace, nook and 1/2 bath. Spindle railing on stairs. up stairs you will find spacious bonus area, Master bedroom with his own en suite bath. 2 other good size bedrooms and common full bath, top floor laundry. Basement is fully finished with another kitchen a full bath, 1 Bedroom, separate laundry. close to all shopping and major roads.

#### **Essential Information**

MLS® # E4431763 Price \$479,999

Bedrooms 4

Bathrooms 3.50

Full Baths 3

Half Baths 1

Square Footage 1,507 Acres 0.00 Year Built 2018

Type Condo / Townhouse

Sub-Type Half Duplex

Style 2 Storey
Status Active