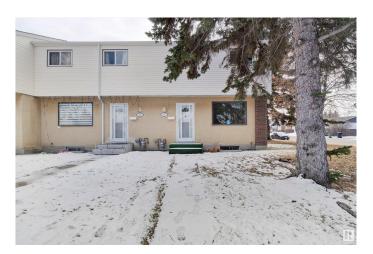

# \$225,000

3 Bedroom, 1.50 Bathroom, 990 sqft Condo / Townhouse on 0.00 Acres

Ekota, Edmonton, AB

Discover this fantastic CORNER unit townhome in the sought-after community of Ekota! Featuring 3 bedrooms, 1.5 bathrooms, and a fully developed basement, this home offers incredible value with LOW condo fees of just \$250. The main floor boasts an upgraded kitchen, a spacious living room, and both front and back entrances for added convenience. Upstairs, you'll find vinyl flooring, a beautifully renovated bathroom, a large primary bedroom, and two additional bedrooms. The basement adds even more space with a versatile rec room, a full bathroom, laundry, and tons of storage space. With TWO parking stalls and a prime locationâ€"just steps to Ekota Playground and School, and a short 5-minute drive to Costco and Mill Woods Town Centreâ€"this home is perfect for first time buyers!

#### **Exterior**

Exterior Wood, Stucco, Vinyl

Exterior Features Fenced, Flat Site, Landscaped, Schools, Shopping Nearby

Roof Asphalt Shingles

Construction Wood, Stucco, Vinyl

Foundation Concrete Perimeter