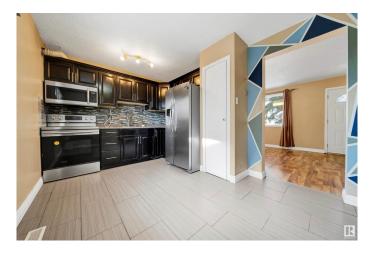

# \$225,000

3 Bedroom, 1.50 Bathroom, 990 sqft Condo / Townhouse on 0.00 Acres

Ekota, Edmonton, AB

Discover this fantastic CORNER unit townhome in the sought-after community of Ekota! Featuring 3 bedrooms, 1.5 bathrooms, and a fully developed basement, this home offers incredible value with LOW condo fees of just \$250. The main floor boasts an upgraded kitchen, a spacious living room, and both front and back entrances for added convenience. Upstairs, you'll find vinyl flooring, a beautifully renovated bathroom, a large primary bedroom, and two additional bedrooms. The basement adds even more space with a versatile rec room, a full bathroom, laundry, and tons of storage space. With TWO parking stalls and a prime locationâ€"just steps to Ekota Playground and School, and a short 5-minute drive to Costco and Mill Woods Town Centreâ€"this home is perfect for first time buyers!

#### Interior

Appliances Dryer, Microwave Hood Fan, Refrigerator, Stove-Electric, Washer

Heating Forced Air-1, Natural Gas

Stories 3

Has Basement Yes

Basement Full, Finished