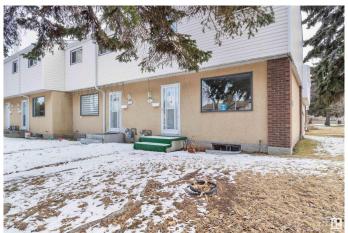

# \$225,000

3 Bedroom, 1.50 Bathroom, 990 sqft Condo / Townhouse on 0.00 Acres

Ekota, Edmonton, AB

Discover this fantastic CORNER unit townhome in the sought-after community of Ekota! Featuring 3 bedrooms, 1.5 bathrooms, and a fully developed basement, this home offers incredible value with LOW condo fees of just \$250. The main floor boasts an upgraded kitchen, a spacious living room, and both front and back entrances for added convenience. Upstairs, you'll find vinyl flooring, a beautifully renovated bathroom, a large primary bedroom, and two additional bedrooms. The basement adds even more space with a versatile rec room, a full bathroom, laundry, and tons of storage space. With TWO parking stalls and a prime locationâ€"just steps to Ekota Playground and School, and a short 5-minute drive to Costco and Mill Woods Town Centreâ€"this home is perfect for first time buyers!

#### **Exterior**

Exterior Wood, Stucco, Vinyl

Exterior Features Fenced, Flat Site, Landscaped, Schools, Shopping Nearby

Roof Asphalt Shingles

Construction Wood, Stucco, Vinyl

Foundation Concrete Perimeter