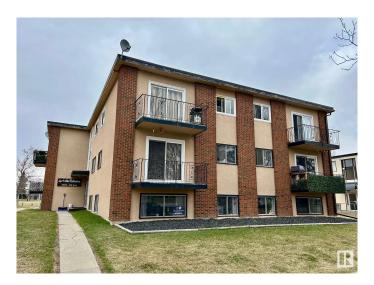

#### \$140,000

2 Bedroom, 1.00 Bathroom, 732 sqft Condo / Townhouse on 0.00 Acres

Mayfield, Edmonton, AB

Recently updated 2 bedroom, 1 bath condo-conveniently located in the heart of the quiet Mayfield neighborhood. The main floor suite backs onto a park and is within walking distance of schools and playgrounds. Close to WEM and to downtown. Minutes away from shopping, restaurants and public transportation. The home was remodeled in 2022 and features updated laminate floors, bathroom, light fixtures and quartz counter-top kitchen. The building has had recent major upgrades that include a new hot water system and new roof (both replaced in 2024). Water and heating utilities are included. No smoking home. Parking spot in the back lot.

#### **Essential Information**

MLS® # E4431614 Price \$140,000

Bedrooms 2

Bathrooms 1.00

Full Baths 1

Square Footage 732

Acres 0.00

Year Built 1967

#### **Exterior**

Exterior Wood, Stone, Stucco

Exterior Features Back Lane, Park/Reserve, Playground Nearby, Public Transportation,

Schools, Shopping Nearby

Roof Flat

Construction Wood, Stone, Stucco Foundation Concrete Perimeter