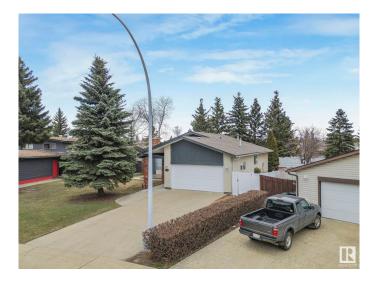

#### \$485,000

4 Bedroom, 3.00 Bathroom, 1,510 sqft Single Family on 0.00 Acres

Caernarvon, Edmonton, AB

Welcome to this charming 1,510 sq. ft. bungalow nestled in the heart of Caernarvon, situated on a massive 10,592 sq. ft. fully landscaped and fenced lot – perfect for outdoor living, entertaining, and family fun. This well-maintained home features 3 spacious bedrooms on the main level. including a primary bedroom with a convenient 3-piece ensuite. The full main bath offers plenty of room for the family. You'II love the bright and beautiful kitchen with patio doors leading to a private deck and expansive backyard – ideal for summer BBQs and relaxing evenings. The finished basement adds even more living space with a 4th bedroom, a 3-piece bathroom, a large laundry room, and plenty of room for a rec area or home office. Completing this fantastic property is a double attached garage, providing secure parking and extra storage. Located close to schools, parks, shopping, and transit, this home checks all the boxes for comfortable family living.