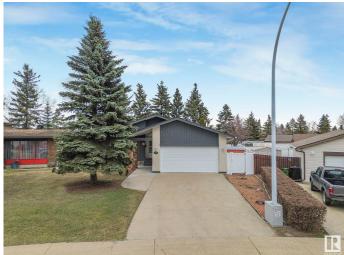

#### \$485,000

4 Bedroom, 3.00 Bathroom, 1,510 sqft Single Family on 0.00 Acres

Caernarvon, Edmonton, AB

Welcome to this charming 1,510 sq. ft. bungalow nestled in the heart of Caernarvon, situated on a massive 10,592 sq. ft. fully landscaped and fenced lot – perfect for outdoor living, entertaining, and family fun. This well-maintained home features 3 spacious bedrooms on the main level. including a primary bedroom with a convenient 3-piece ensuite. The full main bath offers plenty of room for the family. You'II love the bright and beautiful kitchen with patio doors leading to a private deck and expansive backyard – ideal for summer BBQs and relaxing evenings. The finished basement adds even more living space with a 4th bedroom, a 3-piece bathroom, a large laundry room, and plenty of room for a rec area or home office. Completing this fantastic property is a double attached garage, providing secure parking and extra storage. Located close to schools, parks, shopping, and transit, this home checks all the boxes for comfortable family living.