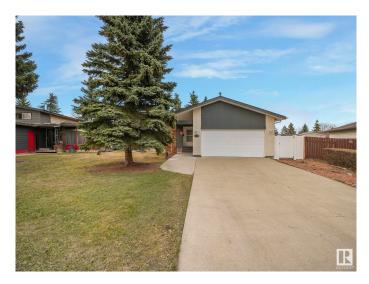

#### \$485,000

4 Bedroom, 3.00 Bathroom, 1,510 sqft Single Family on 0.00 Acres

Caernarvon, Edmonton, AB

Welcome to this charming 1,510 sq. ft. bungalow nestled in the heart of Caernarvon, situated on a massive 10,592 sq. ft. fully landscaped and fenced lot – perfect for outdoor living, entertaining, and family fun. This well-maintained home features 3 spacious bedrooms on the main level. including a primary bedroom with a convenient 3-piece ensuite. The full main bath offers plenty of room for the family. You'II love the bright and beautiful kitchen with patio doors leading to a private deck and expansive backyard – ideal for summer BBQs and relaxing evenings. The finished basement adds even more living space with a 4th bedroom, a 3-piece bathroom, a large laundry room, and plenty of room for a rec area or home office. Completing this fantastic property is a double attached garage, providing secure parking and extra storage. Located close to schools, parks, shopping, and transit, this home checks all the boxes for comfortable family living.