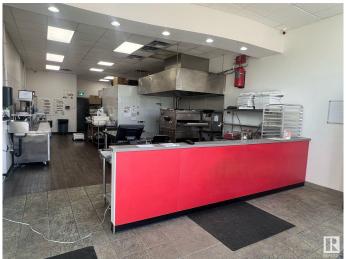

## \$249,900

0 Bedroom, 0.00 Bathroom, Business on 0.00 Acres

East Campsite Business Park, Spruce Grove,

Franchised profitable Pizza store for sale in prime location!!!. This store is perfectly situated in a high traffic with great visibility. Restaurant is almost 1199 Sq ft featuring in good condition equipment and ready for quick possession for immediate operation. Ideal for new and experienced owners to acquire a turnkey, high potential opportunity. Don't miss out!!