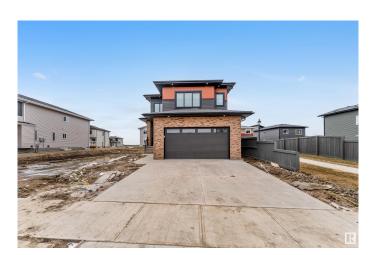

# \$689,000 - 2629 62 Avenue, Rural Leduc County

MLS® #E4431328

#### \$689,000

4 Bedroom, 3.00 Bathroom, 2,319 sqft Rural on 0.11 Acres

Churchill Meadow, Rural Leduc County, AB

Welcome to this beautiful and spacious 2300sqft family home located in the heart of churchill Meadows, Leduc County. With 3 spacious bedroom plus a bonus room and an extra room on the main floor, there is room for the whole family. The house come with an open to below layout living room, a seperate family room, custom bathrooms, spice kitchen and generously sized laundry room for added convinience. Located in a quite and desirable neighbourhood- this home checks all the boxes!