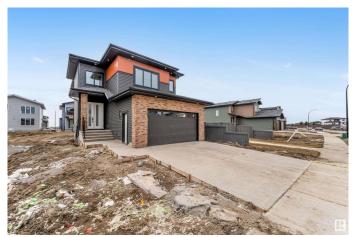

# \$689,000 - 2629 62 Avenue, Rural Leduc County

MLS® #E4431328

#### \$689,000

4 Bedroom, 3.00 Bathroom, 2,319 sqft Rural on 0.11 Acres

Churchill Meadow, Rural Leduc County, AB

Welcome to this beautiful and spacious 2300sqft family home located in the heart of churchill Meadows, Leduc County. With 3 spacious bedroom plus a bonus room and an extra room on the main floor, there is room for the whole family. The house come with an open to below layout living room, a seperate family room, custom bathrooms, spice kitchen and generously sized laundry room for added convinience. Located in a quite and desirable neighbourhood- this home checks all the boxes!