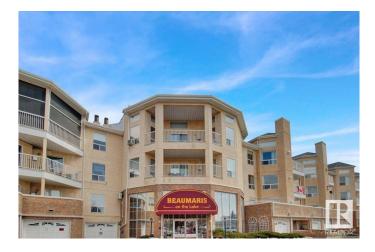

#### \$255,000

2 Bedroom, 2.00 Bathroom, 1,057 sqft Condo / Townhouse on 0.00 Acres

Beaumaris, Edmonton, AB

Welcome to this bright, sun-soaked condo where natural light fills every corner, creating a warm and inviting atmosphere. Step out onto your private patio, sip your morning coffee, and enjoy the peaceful sounds of nature with tranquil views of Beaumaris Lake just beyond. Inside, you'II find a spacious 2-bedroom, 2-bath layout with generous storage throughout. This unit also includes the rare convenience of both a single garage and an additional parking stall. The well-maintained building offers a host of amenities, including a gym, swimming pool, and a relaxing hot tub. Hosting guests from out of town? Take advantage of the beautifully appointed guest suite, available for just \$70/night. It comfortably sleeps up to four guests. With quick access to scenic walking paths and nature just outside your door. Whether you're downsizing or simply looking for a quiet place to call home, this lakeside gem checks every box. Pet-free, & 18+ living.

# **Community Information**

| Address           | 110 15499 Castle Downs Road                                                                                                                                                                                                                |
|-------------------|--------------------------------------------------------------------------------------------------------------------------------------------------------------------------------------------------------------------------------------------|
| Area              | Edmonton                                                                                                                                                                                                                                   |
| Subdivision       | Beaumaris                                                                                                                                                                                                                                  |
| City              | Edmonton                                                                                                                                                                                                                                   |
| County            | ALBERTA                                                                                                                                                                                                                                    |
| Province          | AB                                                                                                                                                                                                                                         |
| Postal Code       | T5X 5Y3                                                                                                                                                                                                                                    |
| Amenities         |                                                                                                                                                                                                                                            |
| Amenities         | Deck, Gazebo, Guest Suite, Intercom, No Animal Home, No Smoking<br>Home, Parking-Visitor, Party Room, Pool-Indoor, Recreation<br>Room/Centre, Sauna; Swirlpool; Steam, Secured Parking, Social<br>Rooms, Storage-In-Suite, Vaulted Ceiling |
| Parking Spaces    | 2                                                                                                                                                                                                                                          |
| Parking           | Single Garage Detached, Stall                                                                                                                                                                                                              |
| Is Waterfront     | Yes                                                                                                                                                                                                                                        |
| Has Pool          | Yes                                                                                                                                                                                                                                        |
| Interior          |                                                                                                                                                                                                                                            |
| Interior Features | ensuite bathroom                                                                                                                                                                                                                           |
| Appliances        | Dishwasher-Built-In, Dryer, Hood Fan, Refrigerator, Stove-Electric, Washer, Window Coverings                                                                                                                                               |
| Heating           | Baseboard, Water                                                                                                                                                                                                                           |
| Fireplace         | Yes                                                                                                                                                                                                                                        |
| Fireplaces        | Mantel                                                                                                                                                                                                                                     |
| # of Stories      | 4                                                                                                                                                                                                                                          |
| Stories           | 1                                                                                                                                                                                                                                          |
| Has Basement      | Yes                                                                                                                                                                                                                                        |
| Basement          | See Remarks, No Basement                                                                                                                                                                                                                   |