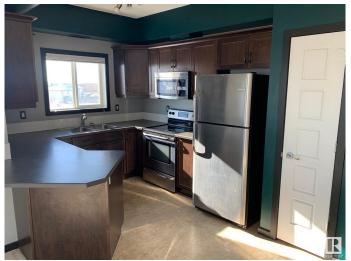

#### \$182,500

2 Bedroom, 2.00 Bathroom, 920 sqft Condo / Townhouse on 0.00 Acres

Carlton, Edmonton, AB

2 bedroom, 2 bathroom 920 sq. ft. condo in the community of Carlton. This large condo features a balcony, large primary bedroom with walk through closet and ensuite. Two underground parking stalls and insuite laundry. Great location close to all amenities.