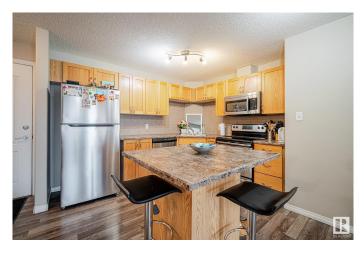

### \$189,900

2 Bedroom, 2.00 Bathroom, 834 sqft Condo / Townhouse on 0.00 Acres

Clareview Town Centre, Edmonton, AB

Welcome to this main floor beautifully updated 2-bedroom, 2-bath condo offering the perfect blend of comfort, style, and convenience. Step into an open-concept living space featuring modern flooring throughout and plenty of natural light, ideal for both relaxing and entertaining. The kitchen flows seamlessly into the dining and living areas, creating a spacious and inviting atmosphere. The primary bedroom boasts a walk-through closet and private ensuite, while the second bedroom is perfect for guests, a home office, or growing families. Enjoy the added benefit of two titled parking stalls, a rare find! Located just steps from the LRT and public transit, commuting is a breeze. You'll also love being close to shopping centers, schools, parks, and all essential amenities. Whether you're a first-time buyer, downsizer, or investor, this home checks all the boxes. Don't miss your chance to own this stylish, move-in ready condo in a prime location!