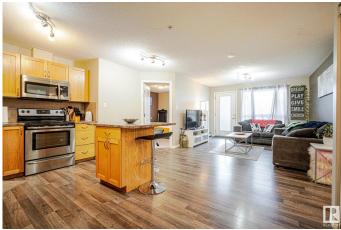

### \$189,900

2 Bedroom, 2.00 Bathroom, 834 sqft Condo / Townhouse on 0.00 Acres

Clareview Town Centre, Edmonton, AB

Welcome to this main floor beautifully updated 2-bedroom, 2-bath condo offering the perfect blend of comfort, style, and convenience. Step into an open-concept living space featuring modern flooring throughout and plenty of natural light, ideal for both relaxing and entertaining. The kitchen flows seamlessly into the dining and living areas, creating a spacious and inviting atmosphere. The primary bedroom boasts a walk-through closet and private ensuite, while the second bedroom is perfect for guests, a home office, or growing families. Enjoy the added benefit of two titled parking stalls, a rare find! Located just steps from the LRT and public transit, commuting is a breeze. You'll also love being close to shopping centers, schools, parks, and all essential amenities. Whether you're a first-time buyer, downsizer, or investor, this home checks all the boxes. Don't miss your chance to own this stylish, move-in ready condo in a prime location!