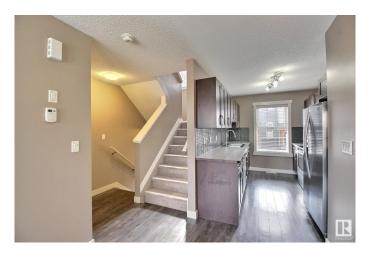

#### \$205,000

2 Bedroom, 2.00 Bathroom, 899 sqft Condo / Townhouse on 0.00 Acres

Southfork, Leduc, AB

Bright, open, and beautifully designed! This stunning home features a spacious main floor with large windows that flood the space with natural light. The kitchen features stainless steel appliances, rich espresso cabinetry, and a stylish tile backsplash. Upstairs, enjoy a generous primary bedroom complete with walk-in closet and a 4-piece ensuite. The lower level offers a large additional bedroom and a full 3-piece bathroomâ€"perfect for guests or a home office. Step out onto the deck to relax with peaceful views of the greenspace. Located just minutes from the airport, this home blends comfort, convenience, and style! Some pictures have been virtually staged to imagine the space.

### Interior

Interior Features ensuite bathroom

Appliances Dishwasher-Built-In, Dryer, Microwave Hood Fan, Refrigerator,

Stove-Electric, Washer, Window Coverings

Heating Forced Air-1, Natural Gas

Stories 3

Has Basement Yes

Basement Full, Finished