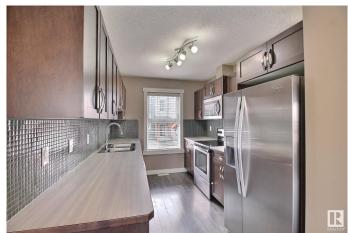

#### \$205,000

2 Bedroom, 2.00 Bathroom, 899 sqft Condo / Townhouse on 0.00 Acres

Southfork, Leduc, AB

Bright, open, and beautifully designed! This stunning home features a spacious main floor with large windows that flood the space with natural light. The kitchen features stainless steel appliances, rich espresso cabinetry, and a stylish tile backsplash. Upstairs, enjoy a generous primary bedroom complete with walk-in closet and a 4-piece ensuite. The lower level offers a large additional bedroom and a full 3-piece bathroomâ€"perfect for guests or a home office. Step out onto the deck to relax with peaceful views of the greenspace. Located just minutes from the airport, this home blends comfort, convenience, and style! Some pictures have been virtually staged to imagine the space.

### Interior

Interior Features ensuite bathroom

Appliances Dishwasher-Built-In, Dryer, Microwave Hood Fan, Refrigerator,

Stove-Electric, Washer, Window Coverings

Heating Forced Air-1, Natural Gas

Stories 3