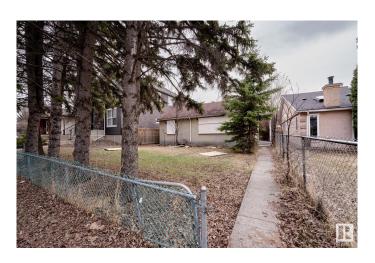

## \$399,800

0 Bedroom, 0.00 Bathroom, Single Family on 0.00 Acres

King Edward Park, Edmonton, AB

Investor and Builder Alert! GEM in King Edward Park! 42' x 130' Lot. Could be qualified for CMHC program.

#### Exterior

Exterior Features Playground Nearby, Public Transportation, Schools, Shopping Nearby