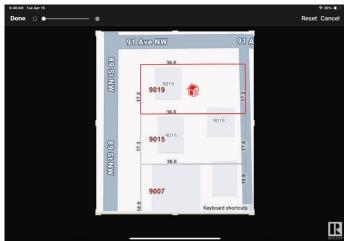

#### \$595,000

0 Bedroom, 0.00 Bathroom, Single Family on 0.00 Acres

Bonnie Doon, Edmonton, AB

ATTENTION BUILDERS & DEVELOPERS!!

THIS CORNER LOT IS 36.6M X 17.2M,

ZONED RF3 AND PERFECT FOR

REDEVELOPMENT. THIS PROPERTY IS

CONSIDERED AS LOT VALUE ONLY AND

WILL BE SOLD "AS IS WITH NO

WARRANTEES OR GUARANTEES.―

GOING TO TAKE TIME FOR PERMITTING?

SELLER IS WILLING TO RENT BACK ON A

MONTH TO MONTH BASIS.

## **Community Information**

Address 9019 89 Street

Area Edmonton
Subdivision Bonnie Doon

City Edmonton
County ALBERTA

Province AB

Postal Code T6C 3K7