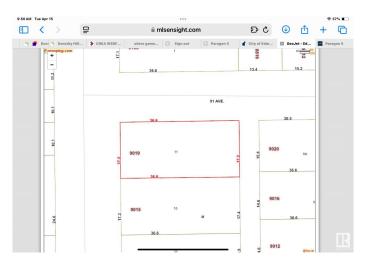

#### \$595,000

0 Bedroom, 0.00 Bathroom, Single Family on 0.00 Acres

Bonnie Doon, Edmonton, AB

ATTENTION BUILDERS & DEVELOPERS!!

THIS CORNER LOT IS 36.6M X 17.2M,

ZONED RF3 AND PERFECT FOR

REDEVELOPMENT. THIS PROPERTY IS

CONSIDERED AS LOT VALUE ONLY AND

WILL BE SOLD "AS IS WITH NO

WARRANTEES OR GUARANTEES.―

GOING TO TAKE TIME FOR PERMITTING?

SELLER IS WILLING TO RENT BACK ON A

MONTH TO MONTH BASIS.

## **Community Information**

Address 9019 89 Street

Area Edmonton
Subdivision Bonnie Doon

City Edmonton
County ALBERTA

Province AB

Postal Code T6C 3K7