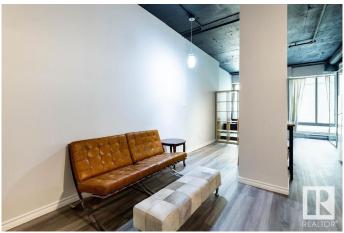

# \$84,000

1 Bedroom, 1.00 Bathroom, 448 sqft Condo / Townhouse on 0.00 Acres

Downtown (Edmonton), Edmonton, AB

Live in the heart of downtown with direct LRT access right from the building's lower levelâ€"just an elevator ride away. This fully furnished 1-bedroom loft is turn-key and ready to go. It features soaring ceilings, granite countertops, in-suite laundry, updated lighting, and no carpetâ€"making it stylish and easy to maintain. Freshly cleaned and in great condition. Walk to work, grab coffee downtown, and enjoy all the perks of urban living. Perfect for downtown professionals or university students looking for a fast, easy commute. Short-term rentals (including Airbnb) are allowed, offering great income potential. Quick possession available.