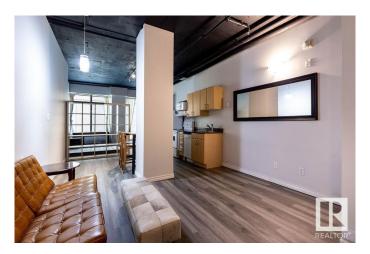

# \$84,000

1 Bedroom, 1.00 Bathroom, 448 sqft Condo / Townhouse on 0.00 Acres

Downtown (Edmonton), Edmonton, AB

Live in the heart of downtown with direct LRT access right from the building's lower levelâ€"just an elevator ride away. This fully furnished 1-bedroom loft is turn-key and ready to go. It features soaring ceilings, granite countertops, in-suite laundry, updated lighting, and no carpetâ€"making it stylish and easy to maintain. Freshly cleaned and in great condition. Walk to work, grab coffee downtown, and enjoy all the perks of urban living. Perfect for downtown professionals or university students looking for a fast, easy commute. Short-term rentals (including Airbnb) are allowed, offering great income potential. Quick possession available.