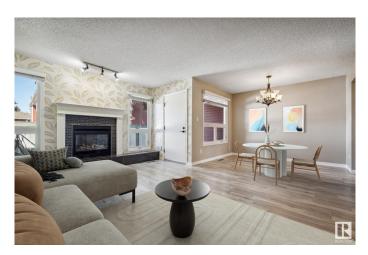

#### \$235,000

3 Bedroom, 1.50 Bathroom, 1,119 sqft Condo / Townhouse on 0.00 Acres

Pollard Meadows, Edmonton, AB

You can feel proud to be the owner of this 1100 ft.Â<sup>2</sup>,3 bedroom,2 bathroom townhome in SE Edmonton. This house has been well cared for & maintained over the years.Covered parking & a dedicated stall for both of your vehicles. Feel the warmth as you walk into this house. The massive living room offers many options & has 2 windows that both open for a nice, cool breeze in the summer or cozy up to the gas fireplace in the winter time.Let your puppy out back to the fully fenced patio that has a 6 foot fence for extra privacy. The gate out back to the common area gives you the option to say hi to your neighbours or just keep the gate closed & you won't have to see anybody,the choice is completely yours!Primary bedroom is huge & will fit everything you need for your own private apartment like bedroom, bedroom 2 and 3 are also a good size.Lots of closets throughout,his & her sinks in the main, 4 pc bathroom. The basement is partially finished & with the right creative eye can easily be customizable to fit your lifestyle