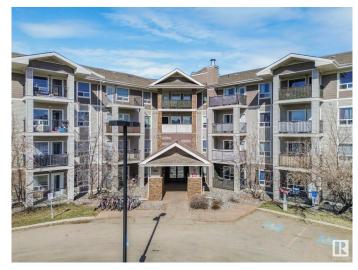

## \$174,900

1 Bedroom, 1.00 Bathroom, 636 sqft Condo / Townhouse on 0.00 Acres

South Terwillegar, Edmonton, AB

Fabulous TOP floor 1 bedroom unit with all kinds of great features. Open concept kitchen with lots of cupboards and counter space. Vaulted ceilings makes the unit feel large and spacious. In suite laundry room with good storage. Titled UNDERGROUND parking, no brushing off your vehicle. Move in ready and on the quiet side of the building. Great 1st time property or for an investment. Easy access to the Anthony Henday and a quick trip to the airport, shopping and green space.

#### **Exterior**

Exterior Wood, Stone, Vinyl

Exterior Features Park/Reserve, Public Transportation, Shopping Nearby

Roof Asphalt Shingles

Construction Wood, Stone, Vinyl

Foundation Concrete Perimeter