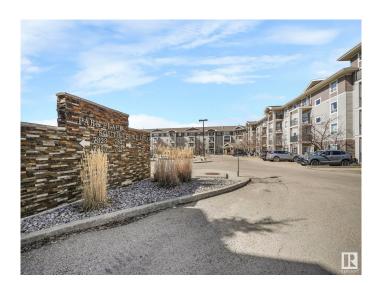

## \$174,900

1 Bedroom, 1.00 Bathroom, 636 sqft Condo / Townhouse on 0.00 Acres

South Terwillegar, Edmonton, AB

Fabulous TOP floor 1 bedroom unit with all kinds of great features. Open concept kitchen with lots of cupboards and counter space. Vaulted ceilings makes the unit feel large and spacious. In suite laundry room with good storage. Titled UNDERGROUND parking, no brushing off your vehicle. Move in ready and on the quiet side of the building. Great 1st time property or for an investment. Easy access to the Anthony Henday and a quick trip to the airport, shopping and green space.

#### **Exterior**

Exterior Wood, Stone, Vinyl

Exterior Features Park/Reserve, Public Transportation, Shopping Nearby

Roof Asphalt Shingles

Construction Wood, Stone, Vinyl

Foundation Concrete Perimeter