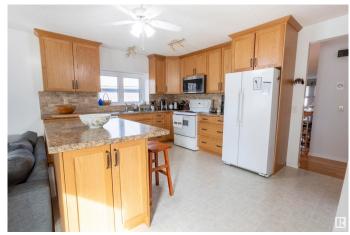

## \$457,000

4 Bedroom, 3.00 Bathroom, 1,547 sqft Single Family on 0.00 Acres

Hairsine, Edmonton, AB

Homes like this rarely hit the market! This stunning and massive bungalow is significantly larger than most in the area and has been exceptionally maintained with numerous recent upgrades. It features 3 spacious bedrooms upstairs, plus a large sewing room that can easily be converted back into 2 additional bedrooms. The open-concept kitchen boasts upgraded cabinets and ample cupboard space, flowing into a sunken living room that adds character and a spacious, airy feel complete with gas fireplace. The massive pie-shaped yard is both functional and perfect for entertaining. Located in a quiet, private cul-de-sac close to all amenities, it's ideal for young families. The spacious basement even comes with a relaxing sauna. Bonus: pool table and gazebo are included!

## Interior

Interior Features ensuite bathroom

Appliances Dishwasher-Built-In, Dryer, Hood Fan, Refrigerator, Stove-Electric,

Washer

Heating Forced Air-1, Natural Gas

Stories 2

Has Basement Yes

Basement Full, Finished