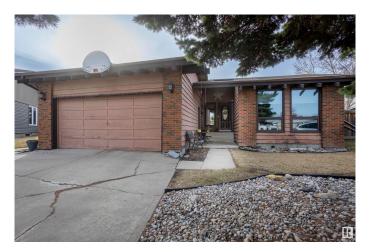

# \$457,000 - 14232 30 Street, Edmonton

MLS® #E4430500

## \$457,000

4 Bedroom, 3.00 Bathroom, 1,547 sqft Single Family on 0.00 Acres

Hairsine, Edmonton, AB

Homes like this rarely hit the market! This stunning and massive bungalow is significantly larger than most in the area and has been exceptionally maintained with numerous recent upgrades. It features 3 spacious bedrooms upstairs, plus a large sewing room that can easily be converted back into 2 additional bedrooms. The open-concept kitchen boasts upgraded cabinets and ample cupboard space, flowing into a sunken living room that adds character and a spacious, airy feel complete with gas fireplace. The massive pie-shaped yard is both functional and perfect for entertaining. Located in a quiet, private cul-de-sac close to all amenities, it's ideal for young families. The spacious basement even comes with a relaxing sauna. Bonus: pool table and gazebo are included!

## **Exterior**

Exterior Wood

Exterior Features Cul-De-Sac, Public Transportation, Schools, Shopping Nearby

Roof Asphalt Shingles

Construction Wood

Foundation Concrete Perimeter