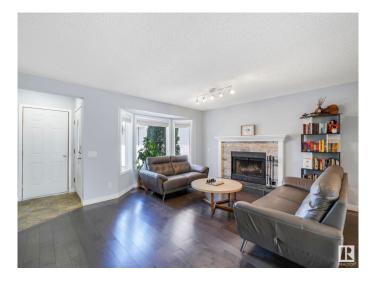

#### \$474,900

3 Bedroom, 3.00 Bathroom, 1,111 sqft Single Family on 0.00 Acres

Lago Lindo, Edmonton, AB

Fabulous move-in ready 3 bed, 3 full bath house in Lago Lindo. This wonderful 4 level split offers several different living spaces with all levels finished. Many upgrades throughout the home. Upstairs is 2 very large primary suites with their own renovated ensuite and generous sized closets. The main floor features hardwood flooring and classy light fixtures. A nicely updated kitchen with stainless appliances and ample storage and counter space. Garden doors off the kitchen takes you out the a nice deck in the south facing, fully fenced back yard. On the 3rd level is a large family room with a 3rd bedroom and another full bath. The fully finished basement offers even more living space and a nice laundry closet. Double attached garage easily fits 2 cars. Tucked away in a cul-de-sac but close to public transportation and schools. Newer furnace and hot water tank! Welcome home.

## Interior

| Interior Features | ensuite bathroom                                                                                                                         |
|-------------------|------------------------------------------------------------------------------------------------------------------------------------------|
| Appliances        | Dishwasher-Built-In, Dryer, Garage Control, Garage Opener, Microwave<br>Hood Fan, Refrigerator, Stove-Electric, Washer, Window Coverings |
| Heating           | Forced Air-1, Natural Gas                                                                                                                |
| Fireplace         | Yes                                                                                                                                      |
| Fireplaces        | Fresh Air                                                                                                                                |
| Stories           | 4                                                                                                                                        |
| Has Basement      | Yes                                                                                                                                      |
| Basement          | Full, Finished                                                                                                                           |
| Exterior          |                                                                                                                                          |