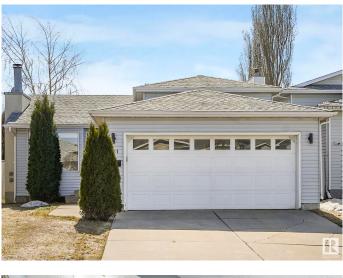

#### \$474,900

3 Bedroom, 3.00 Bathroom, 1,111 sqft Single Family on 0.00 Acres

Lago Lindo, Edmonton, AB

Fabulous move-in ready 3 bed, 3 full bath house in Lago Lindo. This wonderful 4 level split offers several different living spaces with all levels finished. Many upgrades throughout the home. Upstairs is 2 very large primary suites with their own renovated ensuite and generous sized closets. The main floor features hardwood flooring and classy light fixtures. A nicely updated kitchen with stainless appliances and ample storage and counter space. Garden doors off the kitchen takes you out the a nice deck in the south facing, fully fenced back yard. On the 3rd level is a large family room with a 3rd bedroom and another full bath. The fully finished basement offers even more living space and a nice laundry closet. Double attached garage easily fits 2 cars. Tucked away in a cul-de-sac but close to public transportation and schools. Newer furnace and hot water tank! Welcome home.

### Exterior

| Exterior          | Wood, Vinyl                                                          |
|-------------------|----------------------------------------------------------------------|
| Exterior Features | Cul-De-Sac, Fenced, Landscaped, No Back Lane, Public Transportation, |
|                   | Schools                                                              |
| Roof              | Asphalt Shingles                                                     |
| Construction      | Wood, Vinyl                                                          |