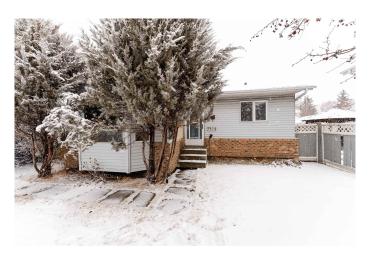

## \$375,000

4 Bedroom, 2.00 Bathroom, 1,184 sqft Single Family on 0.00 Acres

Lymburn, Edmonton, AB

3+1 bedroom, 2-bathroom bungalow on a spacious corner lot in the desirable west-end Lymburn neighborhood. The layout is ideal for families of all sizes, and the fenced backyard provides good privacy. The double detached garage has a 10' ceiling, and is wired for 220V. Conveniently located near Jamie Platz Family YMCA, Callingwood Rec Centre, schools, parks, and shopping. Available for immediate possession, bring your vision and make this home your own!

#### **Exterior**

Exterior Wood, Brick, Stucco, Vinyl

Exterior Features Back Lane, Corner Lot, Fenced, Playground Nearby, Public Swimming

Pool, Public Transportation, Schools, Shopping Nearby

Roof Asphalt Shingles