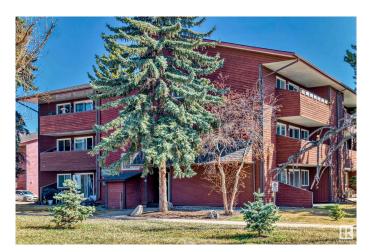

# \$129,000 - 201 2303 119 Street, Edmonton

MLS® #E4430390

#### \$129,000

2 Bedroom, 1.00 Bathroom, 846 sqft Condo / Townhouse on 0.00 Acres

Blue Quill, Edmonton, AB

If you are a first time home buyer or someone looking to downsize or an investor then this charming home is for you! Its' a spacious 2 bedroom south facing corner unit and offers an abundance of natural light. Recently painted in neutral tones the good sized living area provides a fresh and inviting atmosphere. The kitchen boasts newer flooring, stainless steel appliances, an oversized pantry and an eating area. Enjoy the convenience of an in suite full size washer and dryer making laundry days a breeze. An added bonus is additional storage on the balcony. Situated in a prime southside location you'll have easy access to local amenities, shopping centres, schools, highways and public transportation. Parking stall has plug in.

# **Exterior**

Exterior Wood

Exterior Features Landscaped, Public Transportation, Schools, Shopping Nearby, Treed

Lot

Roof Asphalt Shingles

Construction Wood

Foundation Concrete Perimeter