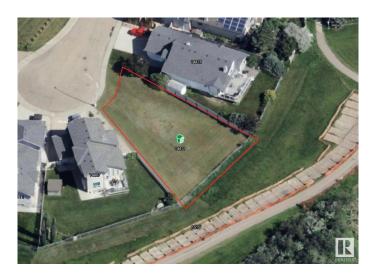

# \$325,000

0 Bedroom, 0.00 Bathroom, Single Family on 0.00 Acres

Fraser, Edmonton, AB

**Exceptional Development Opportunity in** Fraser â€" Last Lot in cul-de-sac! Attention builders & investors! Seize this rare opportunity to acquire a premium 742 sq m pie-shaped lot in the desirable Fraser community. Strategically located at the end of a quiet cul-de-sac, this property backs onto the river valley & expansive green space, providing unmatched appeal for high-end residential development. With direct access to scenic river valley trails, an off-leash dog park, and proximity to two golf courses, this location is highly attractive to future homeowners. Quick access to the Henday ensures convenient connectivity to all corners of the city, making it ideal for commuters. Whether you're looking to build a luxury custom home, Duplex or 4Plex with legal basements suites this RS zoned lot offers the perfect canvas with strong market demand. Don't miss your chance to develop in one of Edmonton's most sought-after communities. Secure this prime lot and capitalize on its full potential.

# **Community Information**

Address 14411 16 Street

Area Edmonton

Subdivision Fraser

City Edmonton
County ALBERTA

Province AB

Postal Code T5Y 2V1

#### **Exterior**

Exterior Features Backs Onto Park/Trees, Cul-De-Sac, Fenced, Golf Nearby, Level Land,

Playground Nearby, Private Setting, Public Swimming Pool, Public Transportation, River Valley View, River View, Schools, Shopping

Nearby, Ski Hill Nearby