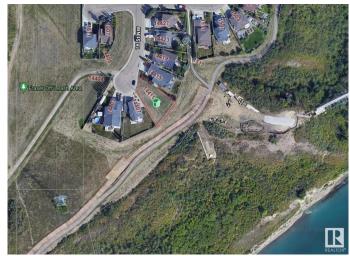

# \$325,000

0 Bedroom, 0.00 Bathroom, Single Family on 0.00 Acres

Fraser, Edmonton, AB

**Exceptional Development Opportunity in** Fraser â€" Last Lot in cul-de-sac! Attention builders & investors! Seize this rare opportunity to acquire a premium 742 sq m pie-shaped lot in the desirable Fraser community. Strategically located at the end of a quiet cul-de-sac, this property backs onto the river valley & expansive green space, providing unmatched appeal for high-end residential development. With direct access to scenic river valley trails, an off-leash dog park, and proximity to two golf courses, this location is highly attractive to future homeowners. Quick access to the Henday ensures convenient connectivity to all corners of the city, making it ideal for commuters. Whether you're looking to build a luxury custom home, Duplex or 4Plex with legal basements suites this RS zoned lot offers the perfect canvas with strong market demand. Don't miss your chance to develop in one of Edmonton's most sought-after communities. Secure this prime lot and capitalize on its full potential.

#### **Exterior**

Exterior Features Backs Onto Park/Trees, Cul-De-Sac, Fenced, Golf Nearby, Level Land,

Playground Nearby, Private Setting, Public Swimming Pool, Public Transportation, River Valley View, River View, Schools, Shopping

Nearby, Ski Hill Nearby