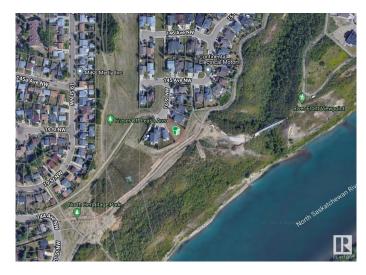

# \$325,000

0 Bedroom, 0.00 Bathroom, Single Family on 0.00 Acres

Fraser, Edmonton, AB

**Exceptional Development Opportunity in** Fraser â€" Last Lot in cul-de-sac! Attention builders & investors! Seize this rare opportunity to acquire a premium 742 sq m pie-shaped lot in the desirable Fraser community. Strategically located at the end of a quiet cul-de-sac, this property backs onto the river valley & expansive green space, providing unmatched appeal for high-end residential development. With direct access to scenic river valley trails, an off-leash dog park, and proximity to two golf courses, this location is highly attractive to future homeowners. Quick access to the Henday ensures convenient connectivity to all corners of the city, making it ideal for commuters. Whether you're looking to build a luxury custom home, Duplex or 4Plex with legal basements suites this RS zoned lot offers the perfect canvas with strong market demand. Don't miss your chance to develop in one of Edmonton's most sought-after communities. Secure this prime lot and capitalize on its full potential.

#### **Exterior**

Exterior Features Backs Onto Park/Trees, Cul-De-Sac, Fenced, Golf Nearby, Level Land,

Playground Nearby, Private Setting, Public Swimming Pool, Public Transportation, River Valley View, River View, Schools, Shopping

Nearby, Ski Hill Nearby