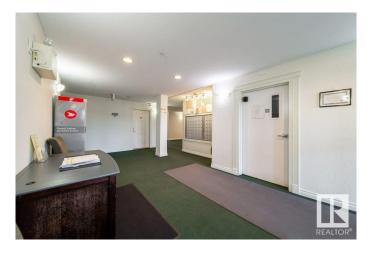

## \$165,000

2 Bedroom, 2.00 Bathroom, 905 sqft Condo / Townhouse on 0.00 Acres

Belmont, Edmonton, AB

Welcome to this affordable well maintained, 2 bed 2 bath 900 sq ft condo unit. The unit has an open design with a spacious kitchen, dining room and living room, with plenty of Kitchen cabinets; and featuring stainless steel appliances. Also, two large bedrooms, which features a master bedroom with 2 large walk through closets and a 3 piece ensuite. The unit also features a large laundry room, which has room for extra storage. The unit also has underground parking(titled), with your own storage unit, a social room and is close to schools, parks and shopping. This is a 18 plus Complex.

## **Amenities**

Amenities Detectors Smoke, No Animal Home, No Smoking Home, Recreation

Room/Centre, Vinyl Windows, See Remarks

Parking Spaces 1

Parking Underground, See Remarks