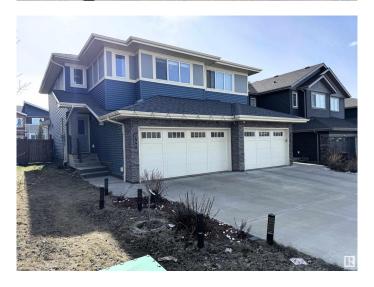

# \$510,000 - 3798 Weidle Crescent, Edmonton

MLS® #E4430286

## \$510,000

3 Bedroom, 3.50 Bathroom, 1,628 sqft Single Family on 0.00 Acres

Walker, Edmonton, AB

Beautifully maintained 2016-built home boasting a modern open-concept kitchen with ceiling-height cabinetry, quartz countertops, and premium stainless steel appliances. This spacious residence features 3 large bedrooms, 3.5 bathrooms, and a sunlit bonus room with expansive windows. The fully finished basement includes a second kitchenâ€"perfect for extended family or hosting guests. Enjoy outdoor living with a charming backyard complete with a gazebo.

#### **Essential Information**

MLS® # E4430286 Price \$510,000

Bedrooms 3
Bathrooms 3.50
Full Baths 3

Half Baths 1

Square Footage 1,628 Acres 0.00 Year Built 2016

Type Single Family Sub-Type Half Duplex

Style 2 Storey
Status Active