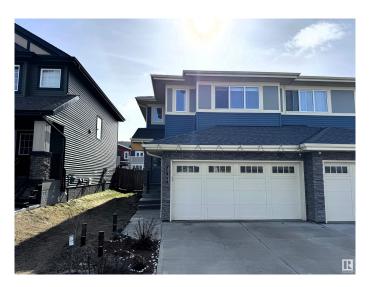

# \$510,000 - 3798 Weidle Crescent, Edmonton

MLS® #E4430286

## \$510,000

3 Bedroom, 3.50 Bathroom, 1,628 sqft Single Family on 0.00 Acres

Walker, Edmonton, AB

Beautifully maintained 2016-built home boasting a modern open-concept kitchen with ceiling-height cabinetry, quartz countertops, and premium stainless steel appliances. This spacious residence features 3 large bedrooms, 3.5 bathrooms, and a sunlit bonus room with expansive windows. The fully finished basement includes a second kitchenâ€"perfect for extended family or hosting guests. Enjoy outdoor living with a charming backyard complete with a gazebo.

#### **Essential Information**

MLS® # E4430286 Price \$510,000

Bedrooms 3
Bathrooms 3.50
Full Baths 3

Half Baths 1

Square Footage 1,628 Acres 0.00 Year Built 2016

Type Single Family Sub-Type Half Duplex

Style 2 Storey
Status Active