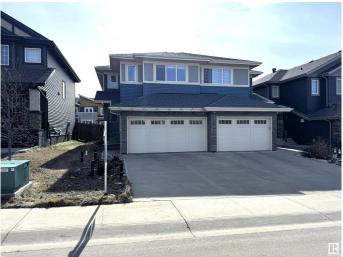

# \$510,000 - 3798 Weidle Crescent, Edmonton

MLS® #E4430286

## \$510,000

3 Bedroom, 3.50 Bathroom, 1,628 sqft Single Family on 0.00 Acres

Walker, Edmonton, AB

Beautifully maintained 2016-built home boasting a modern open-concept kitchen with ceiling-height cabinetry, quartz countertops, and premium stainless steel appliances. This spacious residence features 3 large bedrooms, 3.5 bathrooms, and a sunlit bonus room with expansive windows. The fully finished basement includes a second kitchenâ€"perfect for extended family or hosting guests. Enjoy outdoor living with a charming backyard complete with a gazebo.

#### **Essential Information**

MLS® # E4430286 Price \$510,000

Bedrooms 3
Bathrooms 3.50
Full Baths 3

Half Baths 1

Square Footage 1,628 Acres 0.00 Year Built 2016

Type Single Family Sub-Type Half Duplex

Style 2 Storey
Status Active