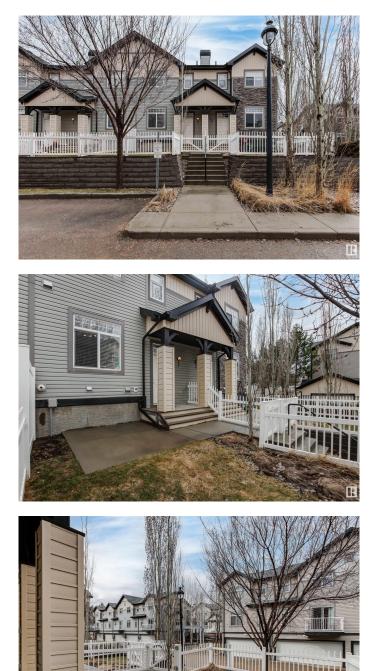

#### \$319,000

2 Bedroom, 2.50 Bathroom, 1,208 sqft Condo / Townhouse on 0.00 Acres

The Hamptons, Edmonton, AB

Step into your new home at Mosaic Meadows! This beautiful two-storey townhouse in The Hamptons offers over 1200 sq ft of modern living space. As you enter, you'll immediately notice the open-concept design that creates a warm and inviting atmosphere. The kitchen is a standout with sleek dark cabinetry, plenty of counter space, a built-in breakfast bar, and a glass tile backsplash. Adjacent to the kitchen, the dining/living room and 2-pc bath leads to a private balcony perfect for enjoying a morning coffee. Upstairs, two spacious primary bedrooms each feature their own ensuite and walk-in closet. The lower level boasts generous storage, a large laundry area, and access to your double-attached garage. The fenced and landscaped front courtyard with a patio area is the perfect spot for your BBQ and entertaining. With lawn care/snow removal included in the low condo fees and visitor parking right outside your front door, convenience is guaranteed. Close to many amenities, this townhouse is a must-see!