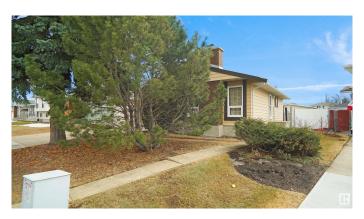

## \$379.900

4 Bedroom, 2.50 Bathroom, 1,120 sqft Single Family on 0.00 Acres

Lorelei, Edmonton, AB

Welcome home to this 4 bed, 2.5 bath bungalow in the heart of Lorelei. The location of this home is superb and is located in a quiet cul-de-sac near K-6 and junior high school. Great curb appeal with mature trees, south-facing yard and a over sized double detached garage with longer driveway. The main floor has a open living concept perfect for entertaining featuring living room with newer windows and a wood burning fireplace, a formal dining room that's open to the kitchen and breakfast nook. Three bedrooms on main, including primary suite with 2 piece ensuite bath and 4 piece bath. The basement is fully finished, offering additional bedroom, a 3 piece bath, laundry room and massive family room. This home also has a large yard with fire pit and a concrete patio.

## **Exterior**

Exterior Wood, Stucco, Vinyl

Exterior Features Cul-De-Sac, Landscaped, Playground Nearby, Public Swimming Pool,

Public Transportation, Schools, Shopping Nearby, See Remarks

Roof Asphalt Shingles