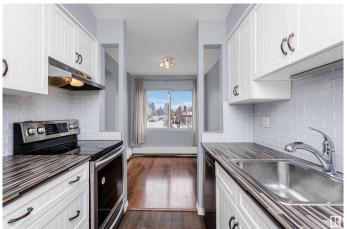

#### \$125,000

1 Bedroom, 1.00 Bathroom, 641 sqft Condo / Townhouse on 0.00 Acres

Royal Gardens (Edmonton), Edmonton, AB

Welcome to your new home! This beautifully updated 1-bedroom condo boasts a modern kitchen and bathroom, along with stylish flooring throughout. The spacious living area opens up to a large balcony, perfect for enjoying your morning coffee or unwinding after a long day. Conveniently located with a bus stop right across the street, commuting is a breeze. You'll find everything you need just steps away, including No Frills, a dollar store, restaurants, and nearby doctors offices. This condo also features in-suite laundry for your convenience and includes an outside assigned parking stall. The well-maintained building offers peace of mind and a welcoming atmosphere. Don't miss the opportunity to make this lovely condo your new home!

### Interior

Appliances Dishwasher-Built-In, Dryer, Refrigerator, Stove-Electric, Washer

Heating Baseboard, Natural Gas