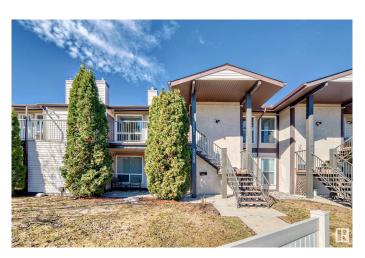

## \$185,000 - 2057 Saddleback Road, Edmonton

MLS® #E4429933

## \$185,000

2 Bedroom, 1.00 Bathroom, 893 sqft Condo / Townhouse on 0.00 Acres

Skyrattler, Edmonton, AB

HOME SWEET HOME! Welcome home to this BEAUTIFUL and BRIGHT upper floor carriage condo in Skyrattler! Move-in ready with a well-sized living and dining room with wood-burning fireplace and a GORGEOUS BRAND-NEW kitchen with walk-in pantry. Down the hall is in-suite laundry, a LARGE primary bedroom with HUGE walk-in closet and access to the BEAUTIFUL 3-piece bathroom plus an additional bedroom. Enjoy a coffee on your large front deck that gets sunshine all day long. Secure outdoor storage and parking right in front. Great location close to all major amenities, century park LRT, Anthony Henday and Calgary Trail. Professionally managed with low condo fees