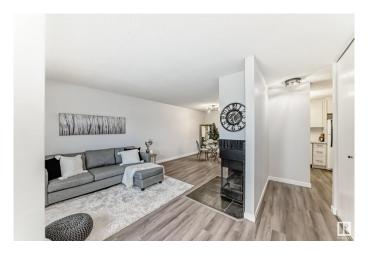

## \$185,000

2 Bedroom, 1.00 Bathroom, 893 sqft Condo / Townhouse on 0.00 Acres

Skyrattler, Edmonton, AB

HOME SWEET HOME! Welcome home to this BEAUTIFUL and BRIGHT upper floor carriage condo in Skyrattler! Move-in ready with a well-sized living and dining room with wood-burning fireplace and a GORGEOUS BRAND-NEW kitchen with walk-in pantry. Down the hall is in-suite laundry, a LARGE primary bedroom with HUGE walk-in closet and access to the BEAUTIFUL 3-piece bathroom plus an additional bedroom. Enjoy a coffee on your large front deck that gets sunshine all day long. Secure outdoor storage and parking right in front. Great location close to all major amenities, century park LRT, Anthony Henday and Calgary Trail. Professionally managed with low condo fees