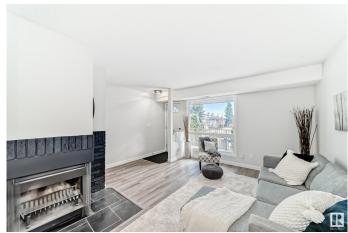

## \$185,000

2 Bedroom, 1.00 Bathroom, 893 sqft Condo / Townhouse on 0.00 Acres

Skyrattler, Edmonton, AB

HOME SWEET HOME! Welcome home to this BEAUTIFUL and BRIGHT upper floor carriage condo in Skyrattler! Move-in ready with a well-sized living and dining room with wood-burning fireplace and a GORGEOUS BRAND-NEW kitchen with walk-in pantry. Down the hall is in-suite laundry, a LARGE primary bedroom with HUGE walk-in closet and access to the BEAUTIFUL 3-piece bathroom plus an additional bedroom. Enjoy a coffee on your large front deck that gets sunshine all day long. Secure outdoor storage and parking right in front. Great location close to all major amenities, century park LRT, Anthony Henday and Calgary Trail. Professionally managed with low condo fees