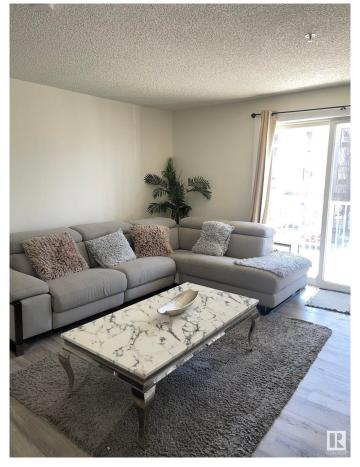

## \$197,500

3 Bedroom, 2.00 Bathroom, 1,076 sqft Condo / Townhouse on 0.00 Acres

Ellerslie, Edmonton, AB

SUPER RARE 3 BDRM CORNER UNIT with over 1000 sqft. This unit has been completely renovated. Its bright and open with primary off living room with ensuite and walk thru closet. In suite laundry plus two additional perfectly sized bedrooms - one with big corner windows!! In between there's a generous 4 piece bathroom. Tenant would be happy to stay if an investment property is what you're after. This complex is close to schools, pet friendly with b/a there's also a gym to enjoy and a little park area near by plus heat and water included. Come check it out!

### Interior

Interior Features ensuite bathroom

Appliances Dishwasher-Built-In, Hood Fan, Refrigerator, Stacked Washer/Dryer,

Stove-Electric

Heating Baseboard, Hot Water, Natural Gas