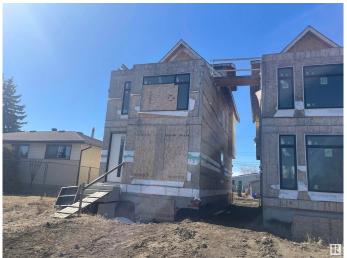

## \$339,999

3 Bedroom, 2.50 Bathroom, 1,912 sqft Single Family on 0.00 Acres

Lendrum Place, Edmonton, AB

BUILDERS ALERT - PRIME DEVELOPMENT OPPORTUNITY IN HIGHLY SOUGHT AFTER NEIGHBOURHOOD OF LENDRUM PLACE. POTENTIAL FOR SIGNIFICANT RETURNS ON COMPLETION. MINUTES AWAY FROM SOUTHGATE, UNIVERSITY OF ALBERTA FARM, AND WHITEMUD DRIVE, THIS PROPERTY HAS EXCELLENT LOCATION. LOFT ON 3RD FLOOR CONNECTS TO A ROOFTOP PATIO. NEW PERMITS REQUIRED. PROPERTY SOLD AS-IS WHERE-IS.