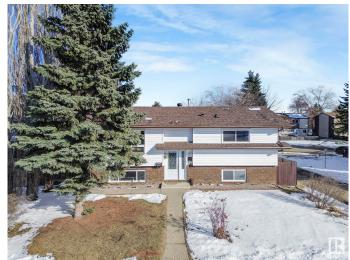

# \$438,800 - 16531 116 Street, Edmonton

MLS® #E4429659

# \$438,800

4 Bedroom, 2.00 Bathroom, 1,058 sqft Single Family on 0.00 Acres

Dunluce, Edmonton, AB

The wait is over! This beautifully maintained bi-level home offers 3+1 bedrooms and 2 bathrooms, perfect for families or those needing extra space. Recent updates include newer roof, windows fence and deck. The fully finished basement presents great potential for an in-law suite. Outside, you'II find a spacious, fenced yard with fruit trees and room for RV parking. The oversized double garage is ideal for a workshop or additional storage.