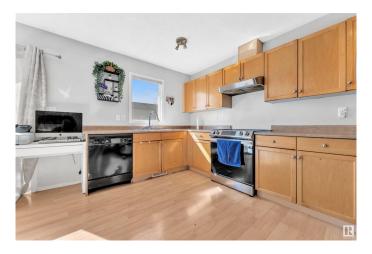

# \$339,900

4 Bedroom, 2.50 Bathroom, 1,164 sqft Condo / Townhouse on 0.00 Acres

Silver Berry, Edmonton, AB

Welcome to Silverberry! This family-friendly community is conveniently located near shopping, grocery stores, parks, dining, schools, and a large recreation center. This townhouse is perfect for first-time homebuyers or investors. It features a cozy living room and a spacious kitchen with a brand-new refrigerator, ample cabinet space, and a dining area. A two-piece bathroom with a laundry area completes the main floor. Upstairs, you'II find three nicely sized bedrooms and a four-piece bathroom. The fully finished basement includes one bedroom with an ensuite and a recreational area, perfect for entertaining. Additional updates include a new hot water tank installed in 2023.

# Interior

Interior Features ensuite bathroom

Appliances Dishwasher-Built-In, Dryer, Garage Control, Refrigerator, Stove-Electric,

Washer

Heating Forced Air-1, Natural Gas

Stories 3

Has Basement Yes

Basement Full, Finished