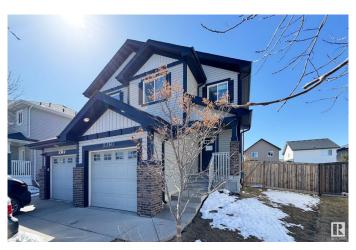

## \$430,000

3 Bedroom, 2.50 Bathroom, 1,508 sqft Single Family on 0.00 Acres

Callaghan, Edmonton, AB

2-storey !/2 Duplex Great family home with partially finished basement 3 bedrooms 3 baths providing ample facilities for family members. Family Room a space for family gatherings and relaxation. The rec room a additional area for recreation, play, or hobbies. This home is located in a great area, close to schools, making it convenient for families. This home provides a balance of personal and communal spaces, essential for family living, alongside the advantage of being in a community-friendly environment.

## **Essential Information**

MLS® # E4429426 Price \$430,000

Bedrooms 3
Bathrooms 2.50

Full Baths 2
Half Baths 1

Square Footage 1,508

Acres 0.00 Year Built 2013

Type Single Family

Sub-Type Half Duplex