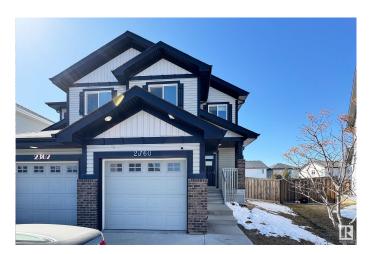

# \$430,000 - 2360 Casselman Crescent, Edmonton

MLS® #E4429426

## \$430,000

3 Bedroom, 2.50 Bathroom, 1,508 sqft Single Family on 0.00 Acres

Callaghan, Edmonton, AB

2-storey !/2 Duplex Great family home with partially finished basement 3 bedrooms 3 baths providing ample facilities for family members. Family Room a space for family gatherings and relaxation. The rec room a additional area for recreation, play, or hobbies. This home is located in a great area, close to schools, making it convenient for families. This home provides a balance of personal and communal spaces, essential for family living, alongside the advantage of being in a community-friendly environment.

## **Essential Information**

MLS® # E4429426 Price \$430,000

Bedrooms 3
Bathrooms 2.50

Full Baths 2
Half Baths 1

Square Footage 1,508

Acres 0.00 Year Built 2013

Type Single Family

Sub-Type Half Duplex