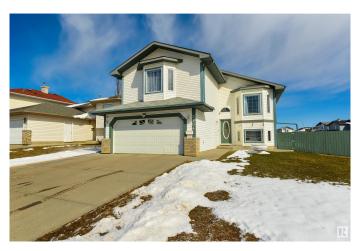

#### \$485.500

3 Bedroom, 3.00 Bathroom, 1,265 sqft Single Family on 0.00 Acres

Kirkness, Edmonton, AB

Wow, 2 Garages! Double attached 5.80 x 6.24 and double detached 6.1 x 6.1. It is an exceptionally well-maintained home with three bedrooms and three bathrooms, a fully finished basement with a family room, den, full bathroom, and lots of storage. Recent upgrades include new shingles in 2020, a Hot Water Tank in 2022, and new appliances: Fridge, Dishwasher, and Stove in 2024—a large corner lot with lots of parking for guests and an RV pad. It's a great location, just a few minutes from Anthony Henday and Manning Crossing, close to the Shopping Centre & schools. Excellent value here!

#### **Amenities**

Amenities Deck, Detectors Smoke, No Animal Home, No Smoking Home, Vinyl

Windows, See Remarks

Parking Spaces 8

Parking Double Garage Attached, Double Garage Detached