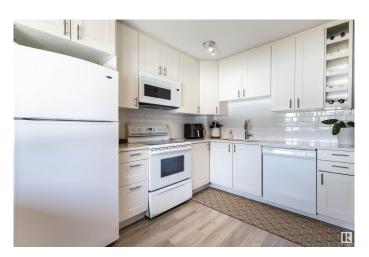

## \$255,000

3 Bedroom, 1.50 Bathroom, 1,165 sqft Condo / Townhouse on 0.00 Acres

La Perle, Edmonton, AB

This exceptional townhome with over 1600 sq ft of living space in the west end neighborhood of La Perle is a treasure. There is a lot of main floor living space between the dining/living space and the kitchen, which has modern cabinets and plenty of usable counter space. Three bedrooms upstairs, including a HUGE master bedroom. Basement has been fully finished as a rec room. Vinyl flooring throughout all levels. Sliding door from the living room leads to a cozy backyard. The parquet pad would be the perfect place to put a pergola. Property includes one parking spot. Located close to everything: schools, parks, shopping, and amenities.

### **Essential Information**

MLS® # E4429346 Price \$255,000

Bedrooms 3

Bathrooms 1.50

Full Baths 1

Half Baths 1

Square Footage 1,165 Acres 0.00

Year Built 1980