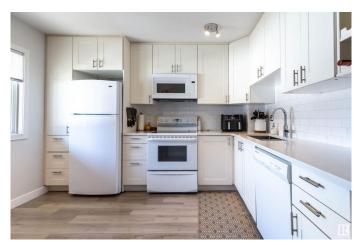

## \$255,000

3 Bedroom, 1.50 Bathroom, 1,165 sqft Condo / Townhouse on 0.00 Acres

La Perle, Edmonton, AB

This exceptional townhome with over 1600 sq ft of living space in the west end neighborhood of La Perle is a treasure. There is a lot of main floor living space between the dining/living space and the kitchen, which has modern cabinets and plenty of usable counter space. Three bedrooms upstairs, including a HUGE master bedroom. Basement has been fully finished as a rec room. Vinyl flooring throughout all levels. Sliding door from the living room leads to a cozy backyard. The parquet pad would be the perfect place to put a pergola. Property includes one parking spot. Located close to everything: schools, parks, shopping, and amenities.

### **Essential Information**

MLS® # E4429346 Price \$255,000

Bedrooms 3

Bathrooms 1.50

Full Baths 1

Half Baths 1

Square Footage 1,165 Acres 0.00

Year Built 1980