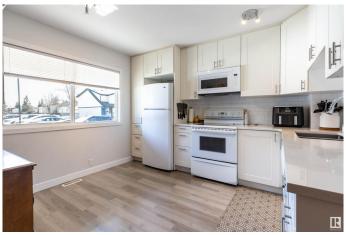

## \$255,000

3 Bedroom, 1.50 Bathroom, 1,165 sqft Condo / Townhouse on 0.00 Acres

La Perle, Edmonton, AB

This exceptional townhome with over 1600 sq ft of living space in the west end neighborhood of La Perle is a treasure. There is a lot of main floor living space between the dining/living space and the kitchen, which has modern cabinets and plenty of usable counter space. Three bedrooms upstairs, including a HUGE master bedroom. Basement has been fully finished as a rec room. Vinyl flooring throughout all levels. Sliding door from the living room leads to a cozy backyard. The parquet pad would be the perfect place to put a pergola. Property includes one parking spot. Located close to everything: schools, parks, shopping, and amenities.

### **Essential Information**

MLS® # E4429346 Price \$255,000

Bedrooms 3

Bathrooms 1.50

Full Baths 1

Half Baths 1

Square Footage 1,165 Acres 0.00

Year Built 1980