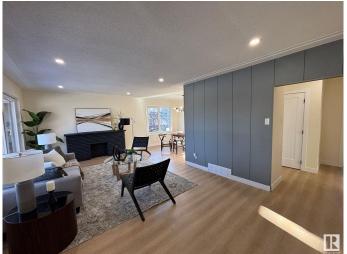

#### \$548,500

5 Bedroom, 2.00 Bathroom, 1,206 sqft Single Family on 0.00 Acres

Hazeldean, Edmonton, AB

STEPS FROM MILL CREEK RAVINE and HAPPY BEER STREETâ€"your new lifestyle starts HERE. Hike, bike, or stroll the RAVINE TRAILS, grab a pint at local breweries, or sip a latte at one of the nearby cafés. Hazeldean is a hidden gem with a strong COMMUNITY LEAGUE, parks, playgrounds, and quick access to Whyte Ave. This RENOVATED 5-BED, 2-BATH home has a SEPARATE ENTRANCE to a bright in-law suite. Inside: OPEN-CONCEPT layout, custom cabinets, QUARTZ, pot lights, and new German tilt & turn windows. Massive primary, DOUBLE GARAGE, fenced yard, and upgraded landscaping. Live where the good vibes are.

#### Interior

Appliances Dryer, Garage Opener, Hood Fan, Washer, Refrigerators-Two,

Stoves-Two

Heating Forced Air-1, Natural Gas

Stories 2

Has Basement Yes

Basement Full, Finished