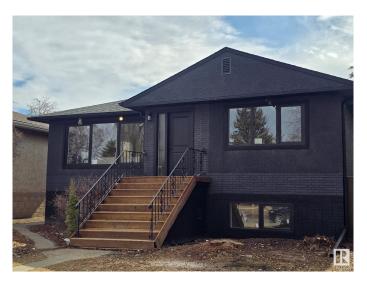

#### \$548,500

5 Bedroom, 2.00 Bathroom, 1,206 sqft Single Family on 0.00 Acres

Hazeldean, Edmonton, AB

STEPS FROM MILL CREEK RAVINE and HAPPY BEER STREETâ€"your new lifestyle starts HERE. Hike, bike, or stroll the RAVINE TRAILS, grab a pint at local breweries, or sip a latte at one of the nearby cafés. Hazeldean is a hidden gem with a strong COMMUNITY LEAGUE, parks, playgrounds, and quick access to Whyte Ave. This RENOVATED 5-BED, 2-BATH home has a SEPARATE ENTRANCE to a bright in-law suite. Inside: OPEN-CONCEPT layout, custom cabinets, QUARTZ, pot lights, and new German tilt & turn windows. Massive primary, DOUBLE GARAGE, fenced yard, and upgraded landscaping. Live where the good vibes are.

#### **Exterior**

Exterior Wood, Stucco

Exterior Features Back Lane, Fenced, Playground Nearby, Schools, Shopping Nearby,

See Remarks

Roof Asphalt Shingles

Construction Wood, Stucco

Foundation Concrete Perimeter