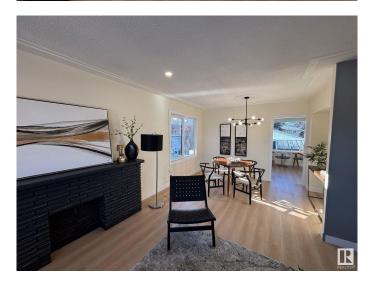

#### \$548,500

5 Bedroom, 2.00 Bathroom, 1,206 sqft Single Family on 0.00 Acres

Hazeldean, Edmonton, AB

STEPS FROM MILL CREEK RAVINE and HAPPY BEER STREETâ€"your new lifestyle starts HERE. Hike, bike, or stroll the RAVINE TRAILS, grab a pint at local breweries, or sip a latte at one of the nearby cafés. Hazeldean is a hidden gem with a strong COMMUNITY LEAGUE, parks, playgrounds, and quick access to Whyte Ave. This RENOVATED 5-BED, 2-BATH home has a SEPARATE ENTRANCE to a bright in-law suite. Inside: OPEN-CONCEPT layout, custom cabinets, QUARTZ, pot lights, and new German tilt & turn windows. Massive primary, DOUBLE GARAGE, fenced yard, and upgraded landscaping. Live where the good vibes are.

#### Interior

Appliances Dryer, Garage Opener, Hood Fan, Washer, Refrigerators-Two,

Stoves-Two

Heating Forced Air-1, Natural Gas

Stories 2

Has Basement Yes

Basement Full, Finished