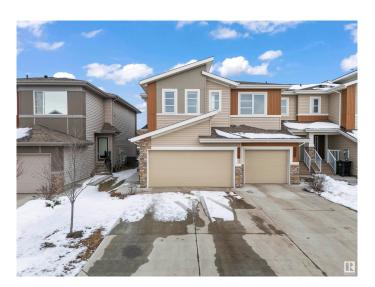

# \$469,000 - 3099 Checknita Way, Edmonton

MLS® #E4429146

### \$469.000

3 Bedroom, 2.50 Bathroom, 1,542 sqft Single Family on 0.00 Acres

Cavanagh, Edmonton, AB

Located in the vibrant community of Cavanagh in SW Edmonton, this former Sterling Showhome is a beautifully maintained half-duplex offering 1,542 sq ft of thoughtfully designed living space. Built in 2020, it features 3 bedrooms, 2.5 bathrooms, and an open-concept main floor with stylish finishes, including vinyl plank and tile flooring. The upper level includes a convenient laundry room and a spacious primary suite with a 5-piece ensuite. The home also offers an unfinished basement for future development and a double attached garage. Situated on a west-facing lot and close to schools, shopping, and major roadways, this home blends comfort, quality, and location.