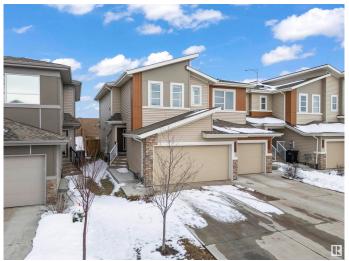

# \$469,000 - 3099 Checknita Way, Edmonton

MLS® #E4429146

### \$469.000

3 Bedroom, 2.50 Bathroom, 1,542 sqft Single Family on 0.00 Acres

Cavanagh, Edmonton, AB

Located in the vibrant community of Cavanagh in SW Edmonton, this former Sterling Showhome is a beautifully maintained half-duplex offering 1,542 sq ft of thoughtfully designed living space. Built in 2020, it features 3 bedrooms, 2.5 bathrooms, and an open-concept main floor with stylish finishes, including vinyl plank and tile flooring. The upper level includes a convenient laundry room and a spacious primary suite with a 5-piece ensuite. The home also offers an unfinished basement for future development and a double attached garage. Situated on a west-facing lot and close to schools, shopping, and major roadways, this home blends comfort, quality, and location.