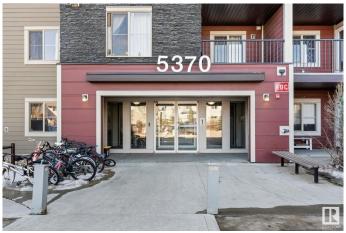

# \$179,900 - 315 5370 Chappelle Road, Edmonton

MLS® #E4428917

#### \$179,900

2 Bedroom, 1.00 Bathroom, 693 sqft Condo / Townhouse on 0.00 Acres

Chappelle Area, Edmonton, AB

Welcome to this upgraded 2 bedroom, 1 bathroom corner unit on the third floor in the desirable community of Chappelle! This west facing condo is filled with natural light and features a spacious balcony, perfect for enjoying sunsets. Inside, you'll find a sleek kitchen with a stainless steel appliance package, builder-upgraded tile and backsplash, and the convenience of in-suite laundry. The unit is also roughed in for air conditioning. Enjoy the comfort of an underground parking stall, while having easy access to major highways, shopping, parks, and amenities. A fantastic opportunity for first-time buyers, investors, or those looking to downsize!