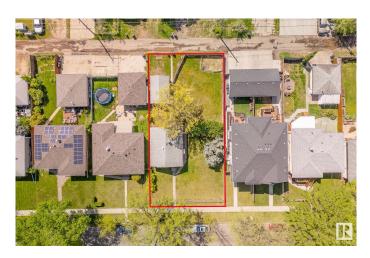

#### \$599,000

0 Bedroom, 0.00 Bathroom, Single Family on 0.00 Acres

Idylwylde, Edmonton, AB

Rare 65.9 x 130.7 lot with south-facing backyard and back alley access. Offers excellent multiple options for re-development: executive detached, attached and multi-unit. Rare find building opportunity in a mature & convenient location. Minutes from LRT, shopping, schools and recreational amenities. Great access to downtown.