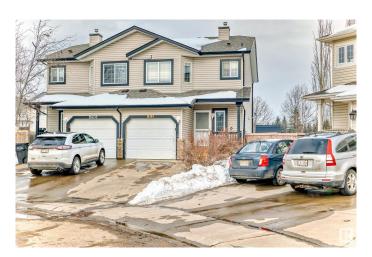

# \$379,999 - 11404 169 Avenue, Edmonton

MLS® #E4428810

## \$379.999

3 Bedroom, 3.00 Bathroom, 1,222 sqft Single Family on 0.00 Acres

Canossa, Edmonton, AB

Welcome to this stunning 3-bedroom, 3-bathroom half duplex in the desirable Canossa community. Set on a spacious private lot backing onto a park, this home is nestled in a quiet cul-de-sac. Enjoy an open-concept design with a well-appointed kitchen featuring ample storage and counter spaceâ€"ideal for entertaining. Step outside to your own outdoor oasis, complete with a large deck, raised fire pit, and professionally landscaped backyard. Upstairs, the oversized master bedroom offers a 4-piece ensuite, with two additional bedrooms and a second 4-piece bath. The fully finished basement includes a spacious family room and a 3-piece bath. Close to the Edmonton Military Garrison, public transit, shopping, schools, and the Anthony Henday, this home is perfect for a growing family

## **Community Information**

Address 11404 169 Avenue

Area Edmonton

Subdivision Canossa

City Edmonton
County ALBERTA

Province AB

Postal Code T5X 6G7