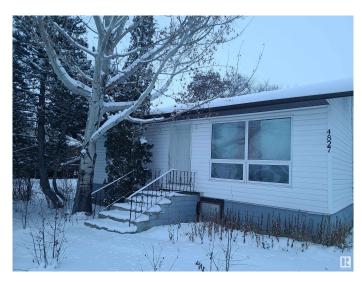

#### \$209,900

2 Bedroom, 1.00 Bathroom, 870 sqft Single Family on 0.00 Acres

Wildwood\_YELL, Wildwood, AB

Here's your chance to build some equity and choose your own colors and style. This house has recently had a new shingles, new windows, new doors, and is ready for you to complete the inside to your liking. This extra wide lot gives lots of room for improving the yard and the garage. The town of Wildwood is a beautiful little spot on the way to Edson and Glass perm.With lots neat little shops and great amenities it could be the perfect new home for you

Built in 1960

### Exterior

| Exterior          | Wood, Stucco                                  |
|-------------------|-----------------------------------------------|
| Exterior Features | Back Lane, Playground Nearby, Shopping Nearby |
| Roof              | Asphalt Shingles                              |
| Construction      | Wood, Stucco                                  |
| Foundation        | Concrete Perimeter                            |